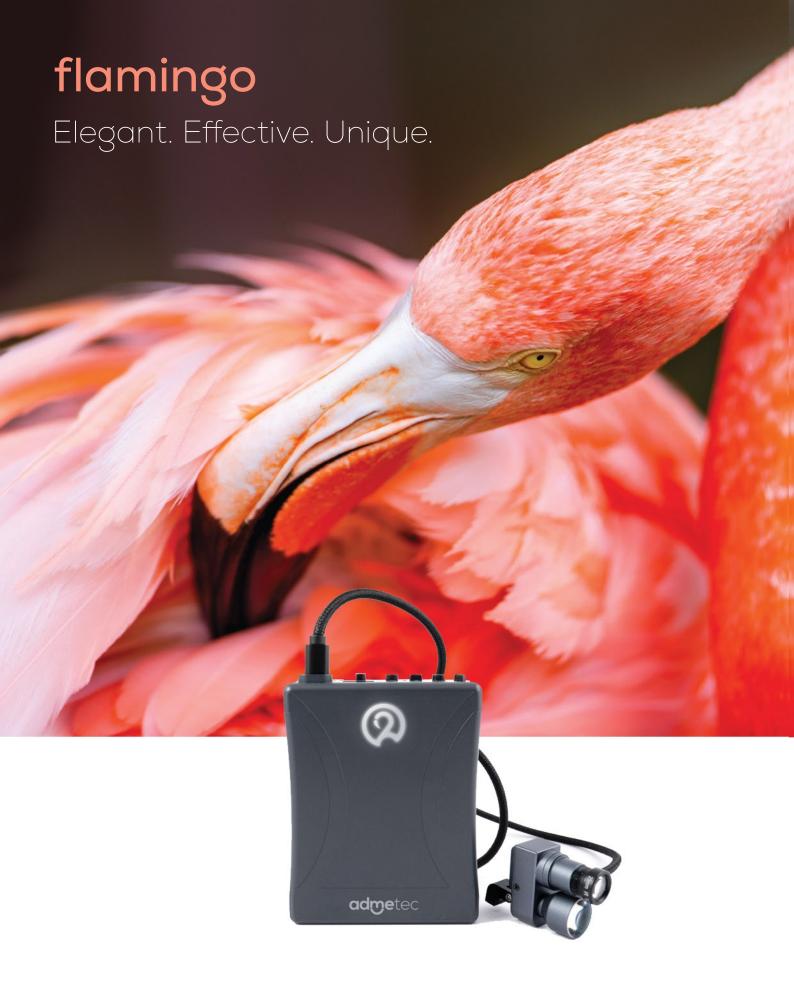

# Flamingo features

#### Integrated HD camera & light

Flamingo is highly effective due to its integration of powerful lighting (70K Lux) and a Full HD camera (1080p | 30fps). The integrated design ensures that the camera stays aligned with the illuminated area, recording a high-quality, correctly lit image without shadowing that occurs when the light source is on the overhead unit.

#### Ultra-lightweight - just 19 grams!

As a manufacturer of loupes, we know that every gram matters. That's why we designed Flamingo to be an ultra-lightweight ergonomic extension of your loupes.