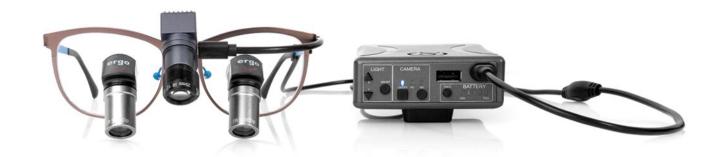

#### Integrated HD camera & light

Flamingo is highly effective due to its integration of powerful lighting (70K Lux) and a Full HD camera (1080p | 30fps). The integrated design ensures that the camera stays aligned with the illuminated area, recording a high-quality, correctly lit image without shadowing that occurs when the light source is on the overhead unit.

#### Ultra-lightweight - just 19 grams!

As a manufacturer of loupes, we know that every gram matters. That's why we designed Flamingo to be an ultra-lightweight ergonomic extension of your loupes.

### Unrestricted movement - only one cable

Admetec's PowerPack battery enables freedom of movement with just one cable. Flamingo comes with 2 batteries so you can charge one while using the other.