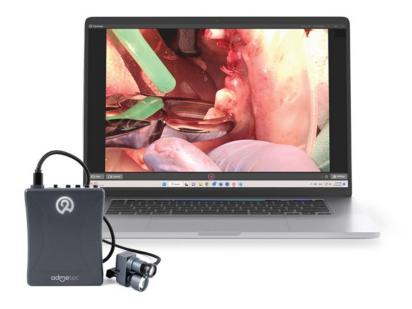

#### Real-time broadcast via WiFi

Flamingo wireless transmission projects directly to the computer, turning explanations of what you are doing into live demonstrations for colleagues and students.

#### Admetec proprietary software

Our software enables video editing, including taking quality screen captures, and automatic software updates.

Admetec designs, develops, manufactures, and distributes handcrafted, custom-fitted magnifying loupes and headlights as well as an integrated camera and headlight.